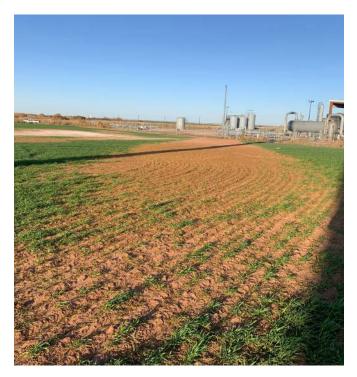

## INSITU SOIL REMEDIATION FOR SALTWATER IMPACT

BLAINE COUNTY, OKLAHOMA JUNE 2022

Rose Rock provided remediation services for a midstream company at a compressor station. The remediation efforts took place over two areas; the first included impacted soil located on the site pad. Rose Rock excavated this soil and transported it offsite to be disposed of properly. The area was then backfilled with fresh soil. The second, much larger remediation area consisted of the impacted soil in the areas surrounding the pad. This area was remediated in-place with Rose Rock's in-house product Salt Remediator. The area was tilled, aerated, and then treated with the remediation product. Rose Rock has since returned to the site to confirm vegetative growth for the client, ensuring the remediation had been successful.