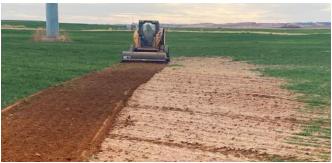

## INSITU SOIL REMEDIATION FOR SALTWATER IMPACT

BLAINE COUNTY, OKLAHOMA JUNE 2022

Rose Rock provided remediation services for a midstream company at a compressor station. The remediation efforts took place over two areas; the first included impacted soil located on the site pad. Rose Rock excavated this soil and transported it offsite to be disposed of properly. The area was then backfilled with fresh soil. The second, much larger remediation area consisted of the impacted soil in the areas surrounding the pad. This area was remediated in-place with Rose Rock's in-house product Salt Remediator. The area was tilled, aerated, and then treated with the remediation product. Rose Rock has since returned to the site to confirm vegetative growth for the client, ensuring the remediation had been successful.