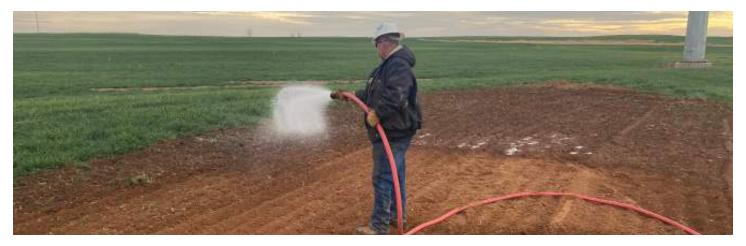

## INSITU SOIL REMEDIATION FOR SALTWATER IMPACT

BLAINE COUNTY, OKLAHOMA JUNE 2022

Rose Rock provided remediation services for a midstream company at a compressor station. The remediation efforts took place over two areas; the first included impacted soil located on the site pad. Rose Rock excavated this soil and transported it offsite to be disposed of properly. The area was then backfilled with fresh soil. The second, much larger remediation area consisted of the impacted soil in the areas surrounding the pad. This area was remediated in-place with Rose Rock's in-house product Salt Remediator. The area was tilled, aerated, and then treated with the remediation product. Rose Rock has since returned to the site to confirm vegetative growth for the client, ensuring the remediation had been successful.