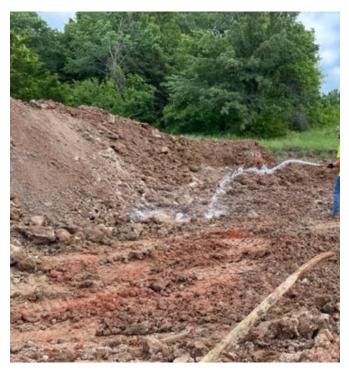

## Multilevel Lift and Treat Remediation

Garvin County, Oklahoma May 2023

Rose Rock provided lift and treat remediation services for a production company in Garvin County. Rose Rock first excavated the impacted area to three feet in depth then tilled and treated the bottom of the excavated trench with Rose Rock's in-house Salt Remediator product. The trench was then backfilled in three separate one foot layers with each layer being tilled and treated with Salt Remediator, resulting in four total layers of remediated soil. Upon completion of the project, Rose Rock provided the client with a report detailing the remediation process including pictures and information on the Salt Remediator product that was used.