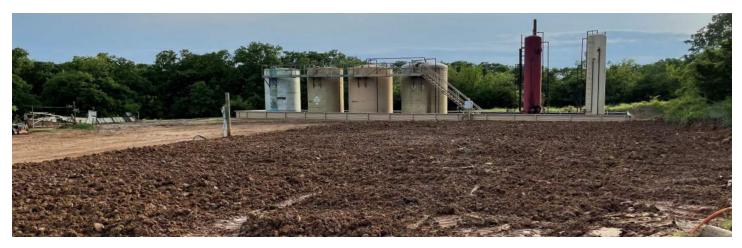

## Multilevel Lift and Treat Remediation

Garvin County, Oklahoma May 2023

Rose Rock provided lift and treat remediation services for a production company in Garvin County. Rose Rock first excavated the impacted area to three feet in depth then tilled and treated the bottom of the excavated trench with Rose Rock's in-house Salt Remediator product. The trench was then backfilled in three separate one foot layers with each layer being tilled and treated with Salt Remediator, resulting in four total layers of remediated soil. Upon completion of the project, Rose Rock provided the client with a report detailing the remediation process including pictures and information on the Salt Remediator product that was used.