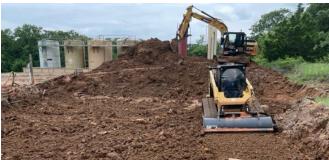

## Multilevel Lift and Treat Remediation

Garvin County, Oklahoma May 2023

Rose Rock provided lift and treat remediation services for a production company in Garvin County. Rose Rock first excavated the impacted area to three feet in depth then tilled and treated the bottom of the excavated trench with Rose Rock's in-house Salt Remediator product. The trench was then backfilled in three separate one foot layers with each layer being tilled and treated with Salt Remediator, resulting in four total layers of remediated soil. Upon completion of the project, Rose Rock provided the client with a report detailing the remediation process including pictures and information on the Salt Remediator product that was used.